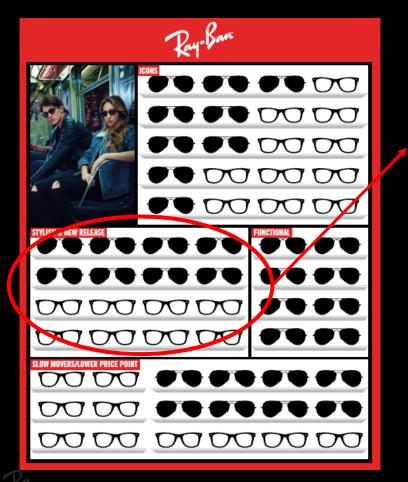

## TRAFFIC -> CONVERSION -> MARGINALITY

MERCHANDISE EFFECTIVELY BY HIGHLIGHTING VS EXCLUSIVES, IN ACCORDANCE TO SEGMENTS, COLORS AND KEY BRAND STORIES INCREASE TRAFFIC AND SALES, **MAXIMIZING YOUR PROFIT** 

HIGHLIGHT THE EXCLUSIVE COLLECTION WITH THE SUPPORT OF THE TRADE MARKETING MATERIALS PROVIDED AND MAKE THEM **EASY TO IDENTIFY ON THE BOARD** 

QUICKLY IDENTIFY THEM ON YOUR BOARD AND DRIVE THE CONSUMER CHOICE TOWARDS THE EXCLUSIVES TO **LEVERAGE EXCLUSIVITY** AND **MAXIMIZE YOUR MARGIN** 