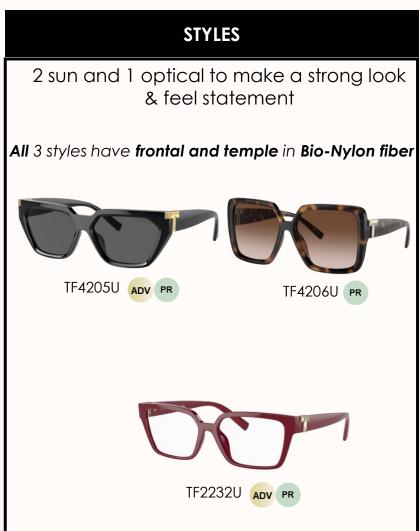

### SS 23 COLLECTIONS OVERVIEW

2 SUN (67%) 1 OPT (33%) AVG SRP PRICE SUN: 320 €/\$426 3 STYLES OPT: 310€/\$382 1 UF – 1 FF 1 FF

**SS 23** 

### **TIFFANY HARDWEAR STORY - SS 23**

### EXPLOITING A NEW BOLD EXECUTION TO ATTRACT THE NEW IMAGE SEEKER CONSUMER