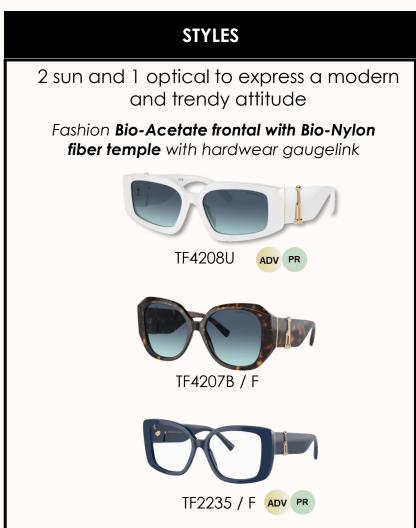

3 FF - 1 UF - 2 AF AVG SRP PRICE SUN: 297 €/\$395

OPT: 307€/\$378







### N1 23 ASIAN DESIGN OVERVIEW

N1 23

4 SUN (50%) 8 STYLES

4 OPT (50%)

**AVG SRP PRICE** SUN: 290 € / 40000 ¥ / 3280 RMB OPT: 280€ / 37172 ¥ / 3350 RMB





### SS 23 COLLECTIONS OVERVIEW

2 SUN (67%) 1 OPT (33%) AVG SRP PRICE SUN: 320 €/\$426 3 STYLES OPT: 310€/\$382 1 UF – 1 FF 1 FF



**SS 23** 

### **TIFFANY T STORY - N1 23**

### INTRODUCING 2 NEW EXECUTIONS OF TIFFANY T TEMPLE DÉCOR







### **TIFFANY GEMSTONES STORY - N1 23**

### CONTINUING LEVERAGING ON GEMSTONES FACETED CUTS AND COLOR PALETTE

## **INSPIRATION** TIFFANY **GEMSTONES**





### **TIFFANY HARDWEAR STORY - SS 23**

### EXPLOITING A NEW BOLD EXECUTION TO ATTRACT THE NEW IMAGE SEEKER CONSUMER

### **INSPIRATION** TIFFANY HARDWEAR LINK





### BUILDING UP ICONIC THEMES INTO ASIAN DESIGNS