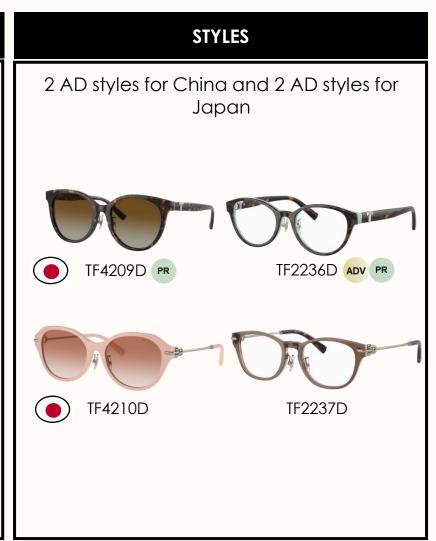

### N1 23 ASIAN DESIGN OVERVIEW

N1 23

4 SUN (50%) 8 STYLES

4 OPT (50%)

**AVG SRP PRICE** SUN: 290 € / 40000 ¥ / 3280 RMB OPT: 280€ / 37172 ¥ / 3350 RMB