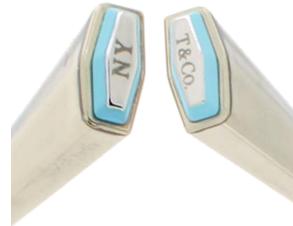

### TIFFANY&CO.

N1/SS 23 Collections LIVE DECK

November 2022

### INTERNATIONAL COLLECTION INSPIRATION



### ASIAN DESIGN COLLECTION INSPIRATION



### TOP #4 NOVELTIES ABOUT TIFFANY N1 23 – SS 23 COLLECTIONS

KEEP NURTURING NEW PRODUCT OFFER TOWARDS ELEVATION, DESIRABILITY AND NEW CONSUMERS OPPORTUNITY IN LINE WITH BRAND DIRECTION

# **SUSTAINABILITY**

BIO – ACETATE BIO – INJECTED BIO – POLYAMIDE

### **NEW TEMPLE TIP**

#2



NEW TEMPLE TIPS WITH ICONIC TF BLUE

### UNIVERSAL FITTING

#3





LARGER NOSEPADS

### **NEW COLOR PALETTES**

#4



NEW RANGE OF FULL COLOR AND MODERN ACETATE PALETTE

### N1 23 COLLECTION OVERVIEW

N1 23

12 STYLES + 6 COLOR ADDS 6 SUN (50%) 3 UF - 1 AF

6 OPT (50%) 3 FF - 1 UF - 2 AF AVG SRP PRICE SUN: 297 €/\$395

OPT: 307€/\$378







### N1 23 ASIAN DESIGN OVERVIEW

N1 23

4 SUN (50%) 8 STYLES

4 OPT (50%)

**AVG SRP PRICE** SUN: 290 € / 40000 ¥ / 3280 RMB OPT: 280€ / 37172 ¥ / 3350 RMB





### SS 23 COLLECTIONS OVERVIEW

2 SUN (67%) 1 OPT (33%) AVG SRP PRICE SUN: 320 €/\$426 3 STYLES OPT: 310€/\$382 1 UF – 1 FF 1 FF



**SS 23** 

### **TIFFANY T STORY - N1 23**

### INTRODUCING 2 NEW EXECUTIONS OF TIFFANY T TEMPLE DÉCOR







### **TIFFANY GEMSTONES STORY - N1 23**

### CONT