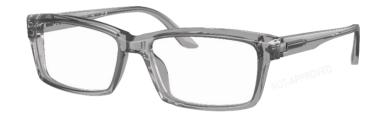

#### 3 BIO-ACETATE STYLES

Starck Biotech Paris combines contemporary style elements by using new shapes in bio-acetate\* with high-tech features, such as the Biolink hinge, on these three bold styles.

0002 - LIGHT GREEN

0003 - TRANSPARENT GREY

HAVANA

0001 - BLACK

0002 - TRANSPARENT GREY

0004 - BLUE

0005 - LIGHT BEIGE + HAVANA

0006 - ICE + BLACK