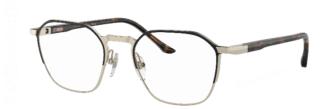

### N1 2023 | BIOLINK: CLASSIC

SH2076 | METAL SRP 380€ | 421\$

#### 2 METAL STYLES

Expanding on the Biolink metal offer, Starck Biotech Paris presents two new ultra-thin styles, both with bio-acetate temples\* and single-piece fronts that feature integrated screws for a seamless finish.

#### KEY HIGHLIGHTS

0001 - MATTE BLACK / SILVER

0002 - BLACK / LIGHT GOLD

0003 - BLACK/RED

0004 - MATTE GREEN

0005 - LIGHT BLUE / SILVER