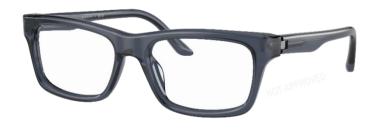

#### 1 BIO-NYLON STYLE

Continuing to promote bio-based materials in its collections, Starck Biotech Paris presents this latest bio-nylon\* front on an optical design with the famous patented Biolink hinge and ultrathin bio-acetate\*\* temples.

0001 - BLACK

0002 - BLUE

0003 - TRANSPARENT BEIGE + HAVANA

0004 - TRANSPARENT GREY

0005 - CRYSTAL