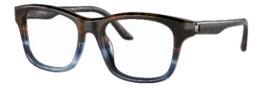

### N1 2023 | BIOLINK: CLASSIC

SH2076 | METAL SRP 380€ | 421\$

#### 2 METAL STYLES

Expanding on the Biolink metal offer, Starck Biotech Paris presents two new ultra-thin styles, both with bio-acetate temples\* and single-piece fronts that feature integrated screws for a seamless finish.

#### KEY HIGHLIGHTS

0001 - MATTE BLACK / SILVER

0002 - BLACK / LIGHT GOLD

0003 - BLACK/RED

0004 - MATTE GREEN

0005 - LIGHT BLUE / SILVER