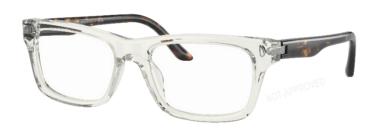

#### 3 BIO-ACETATE STYLES

Starck Biotech Paris combines contemporary style elements by using new shapes in bio-acetate\* with high-tech features, such as the Biolink hinge, on these three bold styles.

0002 - LIGHT GREEN

0003 - TRANSPARENT GREY

HAVANA

0001 - BLACK

0002 - TRANSPARENT GREY

0004 - BLUE

0005 - LIGHT BEIGE + HAVANA

0006 - ICE + BLACK