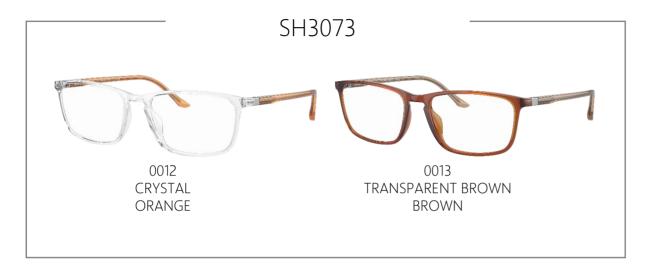

les\* and single-piece fronts that feature integrated screws for a seamless finish.

#### KEY HIGHLIGHTS





0001 - MATTE BLACK / SILVER



0002 - BLACK / LIGHT GOLD



0003 - BLACK/RED



0004 - MATTE GREEN



0005 - LIGHT BLUE / SILVER







# N1 2023 | SPHERE: DESIGN











SH2077T | TITANIUM











SH2078T | TITANIUM SRP 310€ | 343\$

#### 2 TITANIUM STYLES

The award-winning Sphere hinge returns in this latest collection on two rimless styles that feature sophisticated titanium detailing on the upper part of the lenses.



#### OSH2077T

#### 0SH2078T



0001 - BLACK



0002 - RUTHENIUM



0001 - BLACK + RED



0002 - RUTHENIUM



0003 - RED



0004 - GREEN



0003 - BORDEAUX + BLACK



0004 - BLUE + BLACK

# N1 2023 | COLOR ADDITIONS











# N1 2023 | COLOR ADDITIONS











# N1 2023 | PRICE POSITIONING



# 2023 ADVERTISING CAMPAIGN

### COMMUNICATION | 2023 STORYTELLING CALENDAR OVERVIEW

OBJECTIVE: BOOST AWARENESS CROSS-CHANNEL VIA NEW STRONG ADV CAMPAIGN

- GLOBAL ADV CAMPAIGN AD HOC FOR EYEWEAR SEGMENT throughout the year
- NEW STRONG COMMUNICATION APPROACH to boost awareness
- TARGET PEAK MOMENT TO BOOST VISIBILITY (DW VISIBILITY + SOCIAL & ONLINE)



### COMMUNICATION | 2023 BRAND CAMPAIGN OVERVIEW

**FPO** 

MEN'S GLOBAL CAMPAIGN FOCUSED ON BIOLINK.



100% Universal fitting man styles BIOLINK hinge



BIO-ACETATE SH3090 | 0003



METAL SH2079 | 0004



BIO-NYLON SH3088 | 0003

#### ADV CONCEPT

A series of beautiful and dynamic assets that showcase the idea of movement and flexibility, and highlight the product features such as comfort, lig