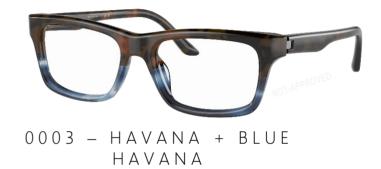

#### 3 BIO-ACETATE STYLES

Starck Biotech Paris combines contemporary style elements by using new shapes in bio-acetate\* with high-tech features, such as the Biolink hinge, on these three bold styles.

0002 - LIGHT GREEN

0003 - TRANSPARENT GREY

HAVANA

0001 - BLACK

0002 - TRANSPARENT GREY

0004 - BLUE

0005 - LIGHT BEIGE + HAVANA

0006 - ICE + BLACK