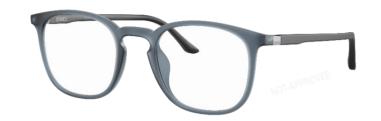

### N1 2023 | BIOLINK: CLASSIC

SH2076 | METAL SRP 380€ | 421\$

#### 2 METAL STYLES

Expanding on the Biolink metal offer, Starck Biotech Paris presents two new ultra-thin styles, both with bio-acetate temples\* and single-piece fronts that feature integrated screws for a seamless finish.

#### KEY HIGHLIGHTS

0001 - MATTE BLACK / SILVER

0002 - BLACK / LIGHT GOLD

0003 - BLACK/RED

0004 - MATTE GREEN

0005 - LIGHT BLUE / SILVER