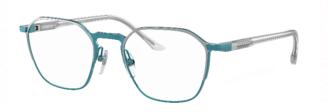

# N1 2023 | SPHERE: DESIGN

SH2077T | TITANIUM

SH2078T | TITANIUM SRP 310€ | 343\$

#### 2 TITANIUM STYLES

The award-winning Sphere hinge returns in this latest collection on two rimless styles that feature sophisticated titanium detailing on the upper part of the lenses.