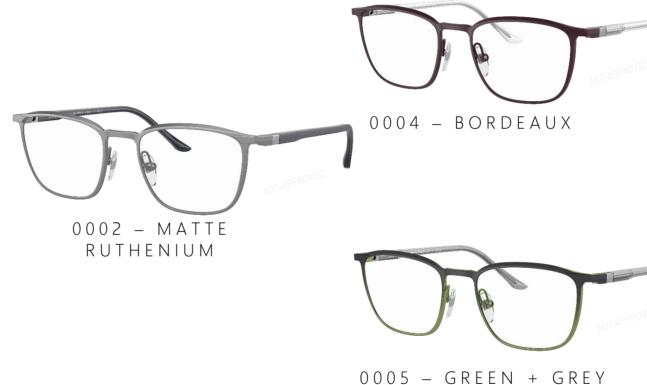

#### 2 METAL STYLES

Expanding on the Biolink metal offer, Starck Biotech Paris presents two new ultra-thin styles, both with bio-acetate temples\* and single-piece fronts that feature integrated screws for a seamless finish.

#### KEY HIGHLIGHTS

0001 - MATTE BLACK / SILVER

0002 - BLACK / LIGHT GOLD

0003 - BLACK/RED

0004 - MATTE GREEN

0005 - LIGHT BLUE / SILVER