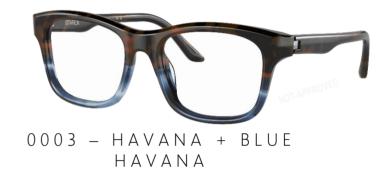

# N1 2023 | BIOLINK: CLASSIC

SH3091 | BIO-ACETATE SRP 340€ | 377\$

#### 3 BIO-ACETATE STYLES

Starck Biotech Paris combines contemporary style elements by using new shapes in bio-acetate\* with high-tech features, such as the Biolink hinge, on these three bold styles.

0002 - LIGHT GREEN

0003 - TRANSPARENT GREY

HAVANA

0001 - BLACK

0002 - TRANSPARENT GREY

0004 - BLUE

0005 - LIGHT BEIGE + HAVANA

0006 - ICE + BLACK