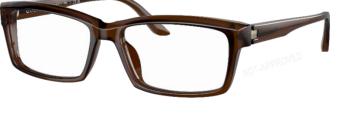

# N1 2023 | BIOLINK: CLASSIC

SH3091 | BIO-ACETATE SRP 340€ | 377\$

#### 3 BIO-ACETATE STYLES

Starck Biotech Paris combines contemporary style elements by using new shapes in bio-acetate\* with high-tech features, such as the Biolink hinge, on these three bold styles.

0002 - LIGHT GREEN

0003 - TRANSPARENT GREY

HAVANA

0001 - BLACK

0002 - TRANSPARENT GREY

0004 - BLUE

0005 - LIGHT BEIGE + HAVANA

0006 - ICE + BLACK