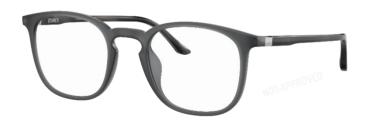

# N1 2023 | SPHERE: DESIGN

SH2077T | TITANIUM

SH2078T | TITANIUM SRP 310€ | 343\$

#### 2 TITANIUM STYLES

The award-winning Sphere hinge returns in this latest collection on two rimless styles that feature sophisticated titanium detailing on the upper part of the lenses.

#### OSH2077T

#### 0SH2078T

0001 - BLACK

0002 - RUTHENIUM

0001 - BLACK + RED

0002 - RUTHENIUM

0003 - RED

0004 - GREEN

0003 - BORDEAUX + BLACK

0004 - BLUE + BLACK