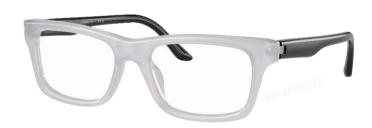

# N1 2023 | BIOLINK: CLASSIC

SH3091 | BIO-ACETATE SRP 340€ | 377\$

#### 3 BIO-ACETATE STYLES

Starck Biotech Paris combines contemporary style elements by using new shapes in bio-acetate\* with high-tech features, such as the Biolink hinge, on these three bold styles.

0002 - LIGHT GREEN

0003 - TRANSPARENT GREY

HAVANA

0001 - BLACK

0002 - TRANSPARENT GREY

0004 - BLUE

0005 - LIGHT BEIGE + HAVANA

0006 - ICE + BLACK