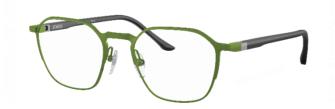

### N1 2023 | BIOLINK: CLASSIC

SH2076 | METAL SRP 380€ | 421\$

#### 2 METAL STYLES

Expanding on the Biolink metal offer, Starck Biotech Paris presents two new ultra-thin styles, both with bio-acetate temples\* and single-piece fronts that feature integrated screws for a seamless finish.

#### KEY HIGHLIGHTS

0001 - MATTE BLACK / SILVER

0002 - BLACK / LIGHT GOLD

0003 - BLACK/RED

0004 - MATTE GREEN

0005 - LIGHT BLUE / SILVER