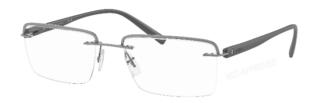

#### 2 METAL STYLES

Expanding on the Biolink metal offer, Starck Biotech Paris presents two new ultra-thin styles, both with bio-acetate temples\* and single-piece fronts that feature integrated screws for a seamless finish.

#### KEY HIGHLIGHTS

0001 - MATTE BLACK / SILVER

0002 - BLACK / LIGHT GOLD

0003 - BLACK/RED

0004 - MATTE GREEN

0005 - LIGHT BLUE / SILVER