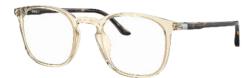

#### 1 BIO-NYLON STYLE

Continuing to promote bio-based materials in its collections, Starck Biotech Paris presents this latest bio-nylon\* front on an optical design with the famous patented Biolink hinge and ultrathin bio-acetate\*\* temples.

<sup>\*</sup>The front frame is made with bio-based Nylon; this material has a bio-based content of around 45% which represents the amount of raw material coming from renewable sources (castor oil) and replaces the fossil-based material.

\*\*These temples are made with bio-acetate. The material is obtained from the mix of cellulose acetate, a fiber that comes from cotton or wood pulp, and a bio-based plasticizer that comes from cereals, beet or sugar cane. This bioplasticizer replaces

<sup>\*\*</sup>These temples are made with bio-acetate. The material is obtained from the mix of cellulose acetate, a fiber that comes from cotton or wood pulp, and a bio-based plasticizer that comes from cereals, beet or sugar cane. This bioplasticizer repla fossil-based plasticizers and contributes to an increase in the total bio-content of the final product to at least 65% (calculated using the ASTM D-6866 international standard).

0001 - BLACK

0002 - BLUE

0003 - TRANSPARENT BEIGE + HAVANA

0004 - TRANSPARENT GREY

0005 - CRYSTAL