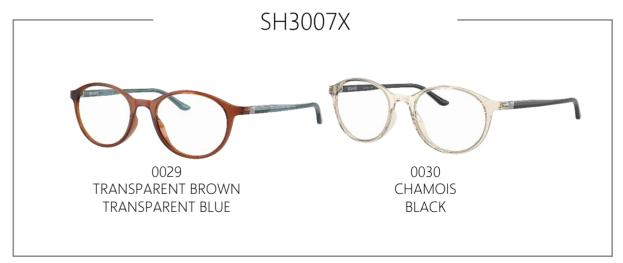

tyles, both with bio-acetate temples\* and single-piece fronts that feature integrated screws for a seamless finish.

#### KEY HIGHLIGHTS





0001 - MATTE BLACK / SILVER



0002 - BLACK / LIGHT GOLD



0003 - BLACK/RED



0004 - MATTE GREEN



0005 - LIGHT BLUE / SILVER







# N1 2023 | SPHERE: DESIGN











SH2077T | TITANIUM











SH2078T | TITANIUM SRP 310€ | 343\$

#### 2 TITANIUM STYLES

The award-winning Sphere hinge returns in this latest collection on two rimless styles that feature sophisticated titanium detailing on the upper part of the lenses.



#### OSH2077T

#### 0SH2078T



0001 - BLACK



0002 - RUTHENIUM



0001 - BLACK + RED



0002 - RUTHENIUM



0003 - RED



0004 - GREEN



0003 - BORDEAUX + BLACK



0004 - BLUE + BLACK

# N1 2023 | COLOR ADDITIONS











# N1 2023 | COLOR ADDITIONS











# N1 2023 | PRICE POSITIONING



# 2023 ADVERTISING CAMPAIGN

### COMMUNICATION | 2023 STORYTELLING CALENDAR OVERVIEW

OBJECTIVE: BOOST AWARENESS CROSS-CHANNEL VIA NEW STRONG ADV CAMPAIGN

- GLOBAL ADV CAMPAIGN AD HOC FOR EYEWEAR SEGMENT throughout the year
- NEW STRONG COMMUNICATION APPROACH to boost awareness
- TARGET PEAK MOMENT TO BOOST VISIBILITY (DW VISIBILITY + SOCIAL & ONLINE)



### COMMUNICATION | 2023 BRAND CAMPAIGN OVERVIEW

**FPO** 

MEN'S GLOBAL CAMPAIGN FOCUSED ON BIOLINK.



100% Universal fitting man styles BIOLINK hinge



BIO-ACETATE SH3090 | 0003



METAL SH2079 | 0004



BIO-NYLON SH3088 | 0003

#### ADV CONCEPT

A series of beautiful and dynamic assets that showcase the idea of movement and flexibility, and highlight the prod