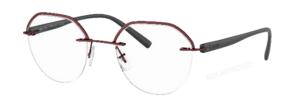

# N1 2023 | SPHERE: DESIGN

SH2077T | TITANIUM

SH2078T | TITANIUM SRP 310€ | 343\$

#### 2 TITANIUM STYLES

The award-winning Sphere hinge returns in this latest collection on two rimless styles that feature sophisticated titanium detailing on the upper part of the lenses.

#### 0SH2078T

0001 - BLACK

0002 - RUTHENIUM

0001 - BLACK + RED

0002 - RUTHENIUM

0003 - RED

0004 - GREEN

0003 - BORDEAUX + BLACK

0004 - BLUE + BLACK