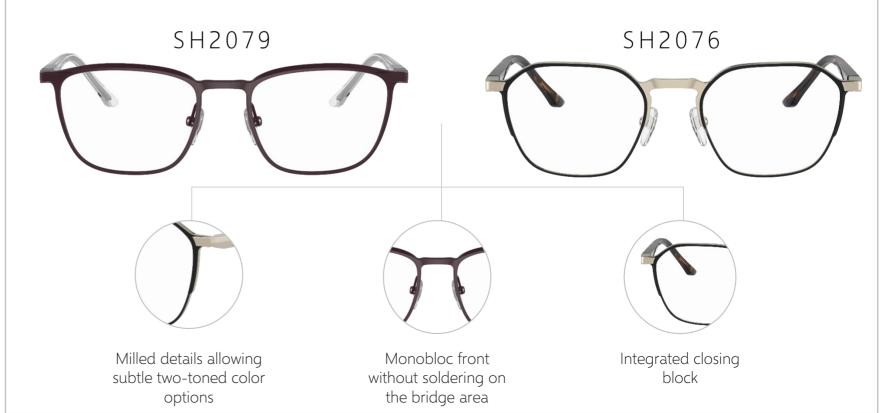

### N1 2023 | BIOLINK: CLASSIC

SH2076 | METAL SRP 380€ | 421\$

#### 2 METAL STYLES

Expanding on the Biolink metal offer, Starck Biotech Paris presents two new ultra-thin styles, both with bio-acetate temples\* and single-piece fronts that feature integrated screws for a seamless finish.

#### KEY HIGHLIGHTS

0001 - MATTE BLACK / SILVER

0002 - BLACK / LIGHT GOLD

0003 - BLACK/RED

0004 - MATTE GREEN

0005 - LIGHT BLUE / SILVER