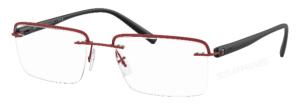

### N1 2023 | BIOLINK: CLASSIC

SH2076 | METAL SRP 380€ | 421\$

#### 2 METAL STYLES

Expanding on the Biolink metal offer, Starck Biotech Paris presents two new ultra-thin styles, both with bio-acetate temples\* and single-piece fronts that feature integrated screws for a seamless finish.

#### KEY HIGHLIGHTS

0001 - MATTE BLACK / SILVER

0002 - BLACK / LIGHT GOLD

0003 - BLACK/RED

0004 - MATTE GREEN

0005 - LIGHT BLUE / SILVER