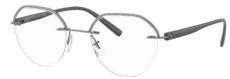

# N1 2023 | SPHERE: DESIGN

SH2077T | TITANIUM

SH2078T | TITANIUM SRP 310€ | 343\$

#### 2 TITANIUM STYLES

The award-winning Sphere hinge returns in this latest collection on two rimless styles that feature sophisticated titanium detailing on the upper part of the lenses.

#### OSH2077T