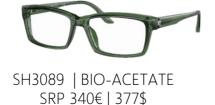

# N1 2023 | BIOLINK: CLASSIC

SH3091 | BIO-ACETATE SRP 340€ | 377\$

#### 3 BIO-ACETATE STYLES

Starck Biotech Paris combines contemporary style elements by using new shapes in bio-acetate\* with high-tech features, such as the Biolink hinge, on these three bold styles.

0002 - LIGHT GREEN