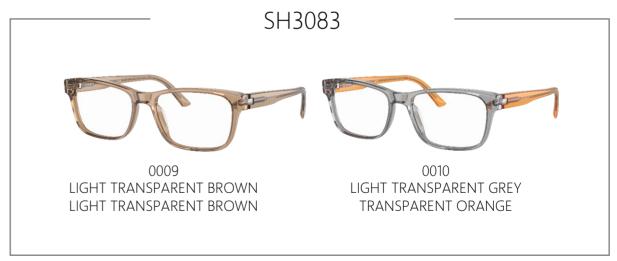

and single-piece fronts that feature integrated screws for a seamless finish.

#### KEY HIGHLIGHTS





0001 - MATTE BLACK / SILVER



0002 - BLACK / LIGHT GOLD



0003 - BLACK/RED



0004 - MATTE GREEN



0005 - LIGHT BLUE / SILVER







# N1 2023 | SPHERE: DESIGN











SH2077T | TITANIUM











SH2078T | TITANIUM SRP 310€ | 343\$

#### 2 TITANIUM STYLES

The award-winning Sphere hinge returns in this latest collection on two rimless styles that feature sophisticated titanium detailing on the upper part of the lenses.



#### OSH2077T

#### 0SH2078T



0001 - BLACK



0002 - RUTHENIUM



0001 - BLACK + RED



0002 - RUTHENIUM



0003 - RED



0004 - GREEN



0003 - BORDEAUX + BLACK



0004 - BLUE + BLACK

# N1 2023 | COLOR ADDITIONS











# N1 2023 | COLOR ADDITIONS











# N1 2023 | PRICE POSITIONING



# 2023 ADVERTISING CAMPAIGN

### COMMUNICATION | 2023 STORYTELLING CALENDAR OVERVIEW

OBJECTIVE: BOOST AWARENESS CROSS-CHANNEL VIA NEW STRONG ADV CAMPAIGN

- GLOBAL ADV CAMPAIGN AD HOC FOR EYEWEAR SEGMENT throughout the year
- NEW STRONG COMMUNICATION APPROACH to boost awareness
- TARGET PEAK MOMENT TO BOOST VISIBILITY (DW VISIBILITY + SOCIAL & ONLINE)



### COMMUNICATION | 2023 BRAND CAMPAIGN OVERVIEW

**FPO** 

MEN'S GLOBAL CAMPAIGN FOCUSED ON BIOLINK.



100% Universal fitting man styles BIOLINK hinge



BIO-ACETATE SH3090 | 0003



METAL SH2079 | 0004



BIO-NYLON SH3088 | 0003

#### ADV CONCEPT

A series of beautiful and dynamic assets that showcase the idea of movement and flexibility, and highlight the product features such as comfort, lightweig