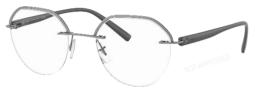

# N1 2023 | SPHERE: DESIGN

SH2077T | TITANIUM

SH2078T | TITANIUM SRP 310€ | 343\$

#### 2 TITANIUM STYLES

The award-winning Sphere hinge returns in this latest collection on two rimless styles that feature sophisticated titanium detailing on the upper part of the lenses.

#### OSH2077T

#### 0SH2078T

0001 - BLACK

0002 - RUTHENIUM

0001 - BLACK + RED

0002 - RUTHENIUM

0003 - RED

0004 - GREEN

0003 - BORDEAUX + BLACK

0004 - BLUE + BLACK