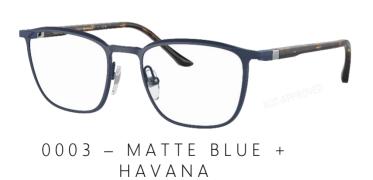

#### 1 BIO-NYLON STYLE

Continuing to promote bio-based materials in its collections, Starck Biotech Paris presents this latest bio-nylon\* front on an optical design with the famous patented Biolink hinge and ultrathin bio-acetate\*\* temples.

0001 - BLACK

0002 - BLUE

0003 - TRANSPARENT BEIGE + HAVANA

0004 - TRANSPARENT GREY

0005 - CRYSTAL