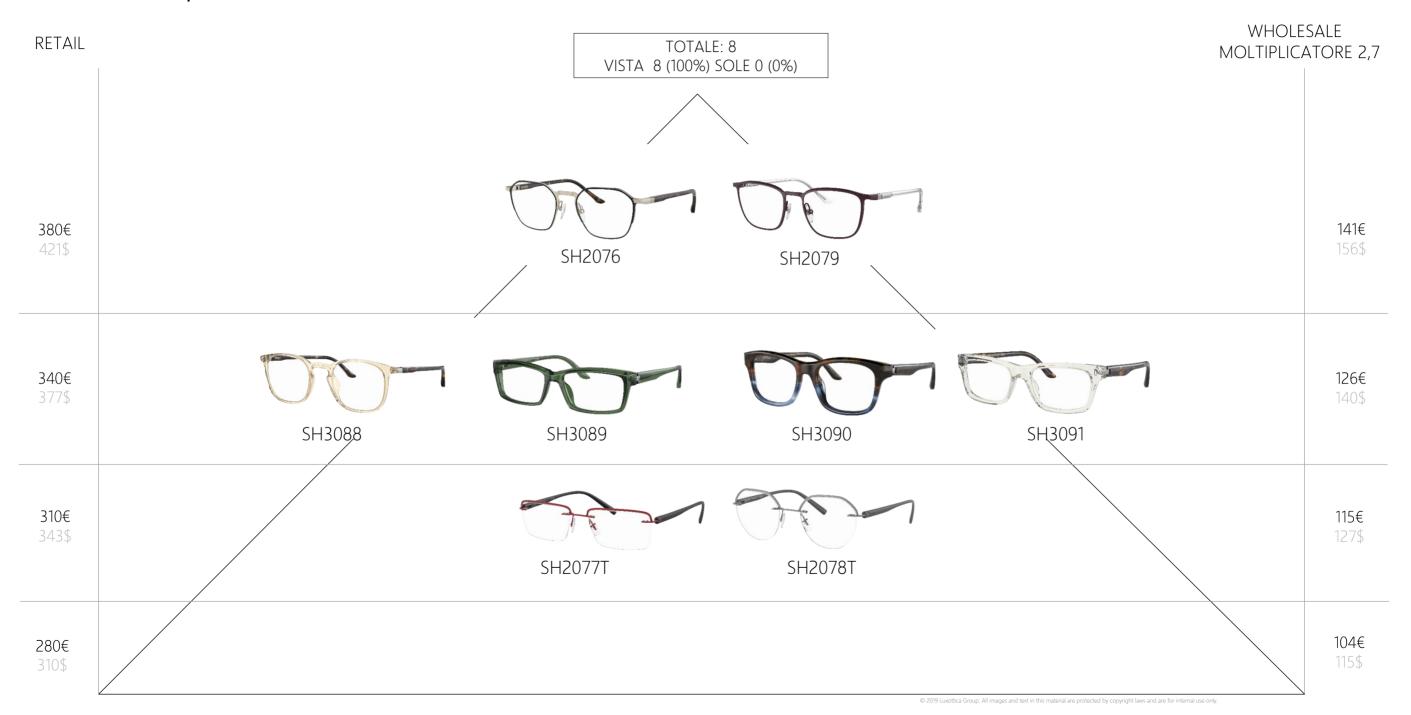

# N1 2023 | PRICE POSITIONING

# N1 2023 | BIOLINK: CLASSIC

SH3091 | BIO-ACETATE SRP 340€ | 377\$

### N1 2023 | BIOLINK: CLASSIC

SH2076 | METAL SRP 380€ | 421\$

# N1 2023 | SPHERE: DESIGN

SH2077T | TITANIUM

SH2078T | TITANIUM SRP 310€ | 343\$