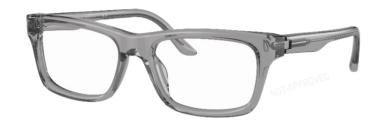

#### 1 BIO-NYLON STYLE

Continuing to promote bio-based materials in its collections, Starck Biotech Paris presents this latest bio-nylon\* front on an optical design with the famous patented Biolink hinge and ultrathin bio-acetate\*\* temples.

0001 - BLACK

0002 - BLUE

0003 - TRANSPARENT BEIGE + HAVANA

0004 - TRANSPARENT GREY

0005 - CRYSTAL