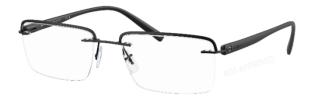

#### 2 METAL STYLES

Expanding on the Biolink metal offer, Starck Biotech Paris presents two new ultra-thin styles, both with bio-acetate temples\* and single-piece fronts that feature integrated screws for a seamless finish.

#### KEY HIGHLIGHTS

0001 - MATTE BLACK / SILVER

0002 - BLACK / LIGHT GOLD

0003 - BLACK/RED

0004 - MATTE GREEN

0005 - LIGHT BLUE / SILVER