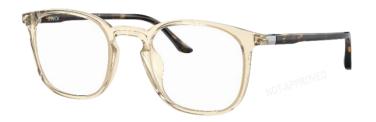

#### 1 BIO-NYLON STYLE

Continuing to promote bio-based materials in its collections, Starck Biotech Paris presents this latest bio-nylon\* front on an optical design with the famous patented Biolink hinge and ultrathin bio-acetate\*\* temples.

0001 - BLACK

0002 - BLUE

0003 - TRANSPARENT BEIGE + HAVANA

0004 - TRANSPARENT GREY

0005 - CRYSTAL