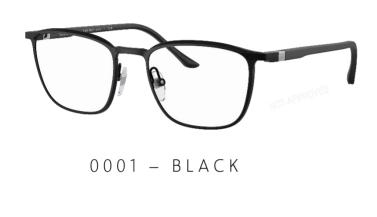

#### 1 BIO-NYLON STYLE

Continuing to promote bio-based materials in its collections, Starck Biotech Paris presents this latest bio-nylon\* front on an optical design with the famous patented Biolink hinge and ultrathin bio-acetate\*\* temples.

0001 - BLACK

0002 - BLUE

0003 - TRANSPARENT BEIGE + HAVANA

0004 - TRANSPARENT GREY

0005 - CRYSTAL