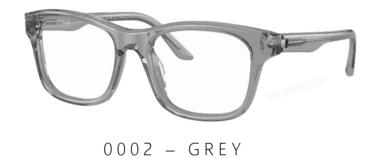

# N1 2023 | BIOLINK: CLASSIC

SH3091 | BIO-ACETATE SRP 340€ | 377\$

#### 3 BIO-ACETATE STYLES

Starck Biotech Paris combines contemporary style elements by using new shapes in bio-acetate\* with high-tech features, such as the Biolink hinge, on these three bold styles.

0002 - LIGHT GREEN

0003 - TRANSPARENT GREY

HAVANA

0001 - BLACK

0002 - TRANSPARENT GREY

0004 - BLUE

0005 - LIGHT BEIGE + HAVANA

0006 - ICE + BLACK