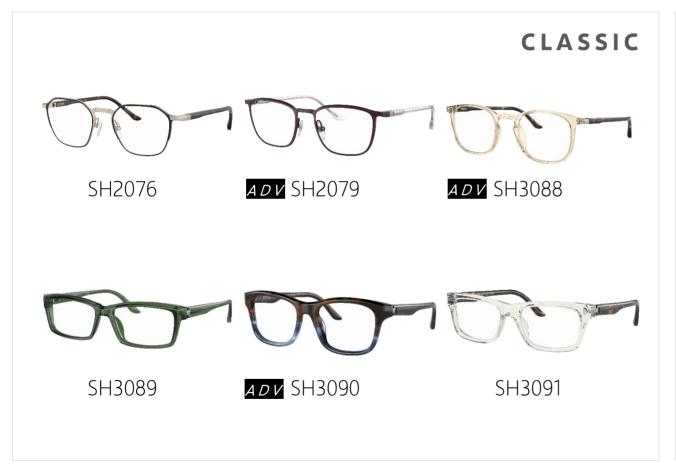

# N1 2023 | COLLECTION OVERVIEW

#### #8 NEW STYLES

#1 Bio-Nylon – #2 Metal – #3 Bio-Acetate – #2 Titanium 100% OPTICAL MEN STYLE WITH UNIVERSAL FIT