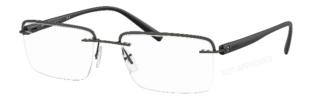

### N1 2023 | BIOLINK: CLASSIC

SH2076 | METAL SRP 380€ | 421\$

#### 2 METAL STYLES

Expanding on the Biolink metal offer, Starck Biotech Paris presents two new ultra-thin styles, both with bio-acetate temples\* and single-piece fronts that feature integrated screws for a seamless finish.

#### KEY HIGHLIGHTS

0001 - MATTE BLACK / SILVER

0002 - BLACK / LIGHT GOLD

0003 - BLACK/RED

0004 - MATTE GREEN

0005 - LIGHT BLUE / SILVER