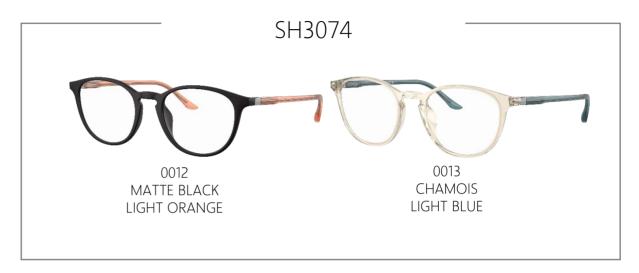

s\* and single-piece fronts that feature integrated screws for a seamless finish.

#### KEY HIGHLIGHTS





0001 - MATTE BLACK / SILVER



0002 - BLACK / LIGHT GOLD



0003 - BLACK/RED



0004 - MATTE GREEN



0005 - LIGHT BLUE / SILVER







# N1 2023 | SPHERE: DESIGN











SH2077T | TITANIUM











SH2078T | TITANIUM SRP 310€ | 343\$

#### 2 TITANIUM STYLES

The award-winning Sphere hinge returns in this latest collection on two rimless styles that feature sophisticated titanium detailing on the upper part of the lenses.



#### OSH2077T

#### 0SH2078T



0001 - BLACK



0002 - RUTHENIUM



0001 - BLACK + RED



0002 - RUTHENIUM



0003 - RED



0004 - GREEN



0003 - BORDEAUX + BLACK



0004 - BLUE + BLACK

# N1 2023 | COLOR ADDITIONS











# N1 2023 | COLOR ADDITIONS











# N1 2023 | PRICE POSITIONING



# 2023 ADVERTISING CAMPAIGN

### COMMUNICATION | 2023 STORYTELLING CALENDAR OVERVIEW

OBJECTIVE: BOOST AWARENESS CROSS-CHANNEL VIA NEW STRONG ADV CAMPAIGN

- GLOBAL ADV CAMPAIGN AD HOC FOR EYEWEAR SEGMENT throughout the year
- NEW STRONG COMMUNICATION APPROACH to boost awareness
- TARGET PEAK MOMENT TO BOOST VISIBILITY (DW VISIBILITY + SOCIAL & ONLINE)



### COMMUNICATION | 2023 BRAND CAMPAIGN OVERVIEW

**FPO** 

MEN'S GLOBAL CAMPAIGN FOCUSED ON BIOLINK.



100% Universal fitting man styles BIOLINK hinge



BIO-ACETATE SH3090 | 0003



METAL SH2079 | 0004



BIO-NYLON SH3088 | 0003

#### ADV CONCEPT

A series of beautiful and dynamic assets that showcase the idea of movement and flexibility, and highlight the product features such as comfort, light