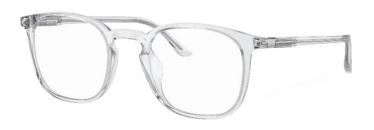

#### #8 NEW STYLES

#1 Bio-Nylon – #2 Metal – #3 Bio-Acetate – #2 Titanium 100% OPTICAL MEN STYLE WITH UNIVERSAL FIT

# N1 2023 | BIOLINK: CLASSIC

SH3091 | BIO-ACETATE SRP 340€ | 377\$

#### 3 BIO-ACETATE STYLES

Starck Biotech Paris combines contemporary style elements by using new shapes in bio-acetate\* with high-tech features, such as the Biolink hinge, on these three bold styles.

0002 - LIGHT GREEN