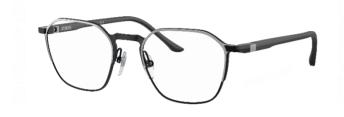

### N1 2023 | BIOLINK: CLASSIC

SH2076 | METAL SRP 380€ | 421\$

#### 2 METAL STYLES

Expanding on the Biolink metal offer, Starck Biotech Paris presents two new ultra-thin styles, both with bio-acetate temples\* and single-piece fronts that feature integrated screws for a seamless finish.

#### KEY HIGHLIGHTS

0001 - MATTE BLACK / SILVER

0002 - BLACK / LIGHT GOLD

0003 - BLACK/RED

0004 - MATTE GREEN

0005 - LIGHT BLUE / SILVER