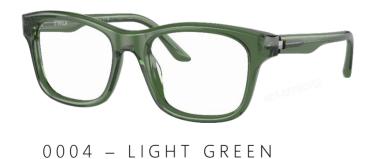

#### 3 BIO-ACETATE STYLES

Starck Biotech Paris combines contemporary style elements by using new shapes in bio-acetate\* with high-tech features, such as the Biolink hinge, on these three bold styles.

0002 - LIGHT GREEN

0003 - TRANSPARENT GREY

HAVANA

0001 - BLACK

0002 - TRANSPARENT GREY

0004 - BLUE

0005 - LIGHT BEIGE + HAVANA

0006 - ICE + BLACK