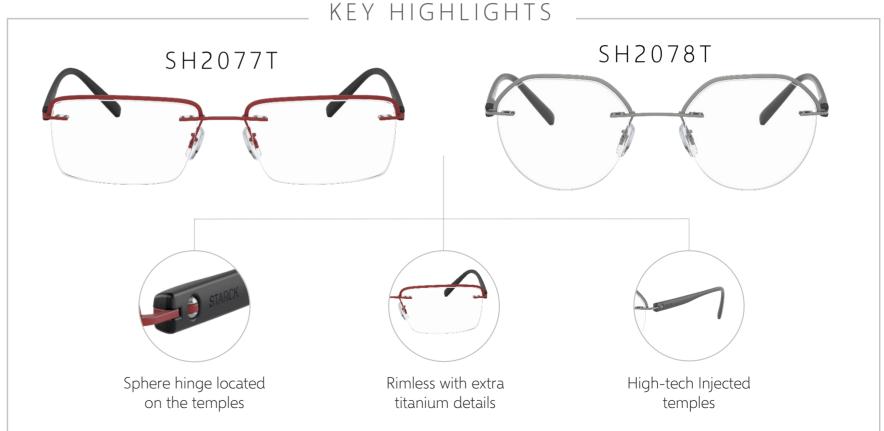

# N1 2023 | SPHERE: DESIGN

SH2077T | TITANIUM

SH2078T | TITANIUM SRP 310€ | 343\$

#### 2 TITANIUM STYLES

The award-winning Sphere hinge returns in this latest collection on two rimless styles that feature sophisticated titanium detailing on the upper part of the lenses.

#### OSH2077T

#### 0SH2078T

0001 - BLACK

0002 - RUTHENIUM

0001 - BLACK + RED

0002 - RUTHENIUM

0003 - RED

0004 - GREEN

0003 - BORDEAUX + BLACK