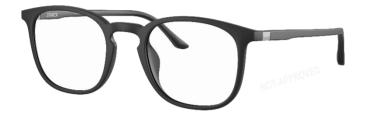

# N1 2023 | BIOLINK: CLASSIC

SH3091 | BIO-ACETATE SRP 340€ | 377\$

#### 3 BIO-ACETATE STYLES

Starck Biotech Paris combines contemporary style elements by using new shapes in bio-acetate\* with high-tech features, such as the Biolink hinge, on these three bold styles.

0002 - LIGHT GREEN

0003 - TRANSPARENT GREY

HAVANA

0001 - BLACK

0002 - TRANSPARENT GREY

0004 - BLUE

0005 - LIGHT BEIGE + HAVANA

0006 - ICE + BLACK