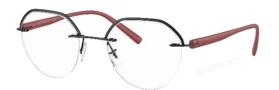

# N1 2023 | SPHERE: DESIGN

SH2077T | TITANIUM

SH2078T | TITANIUM SRP 310€ | 343\$

#### 2 TITANIUM STYLES

The award-winning Sphere hinge returns in this latest collection on two rimless styles that feature sophisticated titanium detailing on the upper part of the lenses.

#### OSH2077T

#### 0SH2078T

0001 - BLACK

0002 - RUTHENIUM

0001 - BLACK + RED

0002 - RUTHENIUM

0003 - RED

0004 - GREEN

0003 - BORDEAUX + BLACK

0004 - BLUE + BLACK