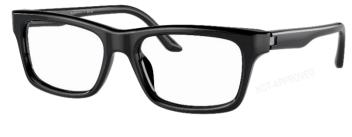

#### 2 METAL STYLES

Expanding on the Biolink metal offer, Starck Biotech Paris presents two new ultra-thin styles, both with bio-acetate temples\* and single-piece fronts that feature integrated screws for a seamless finish.

#### KEY HIGHLIGHTS

0001 - MATTE BLACK / SILVER

0002 - BLACK / LIGHT GOLD

0003 - BLACK/RED

0004 - MATTE GREEN

0005 - LIGHT BLUE / SILVER