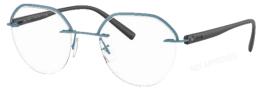

# N1 2023 | SPHERE: DESIGN

SH2077T | TITANIUM

SH2078T | TITANIUM SRP 310€ | 343\$

#### 2 TITANIUM STYLES

The award-winning Sphere hinge returns in this latest collection on two rimless styles that feature sophisticated titanium detailing on the upper part of the lenses.

#### OSH2077T

#### 0SH2078T

0001 - BLACK

0002 - RUTHENIUM

0001 - BLACK + RED

0002 - RUTHENIUM

0003 - RED

0004 - GREEN

0003 - BORDEAUX + BLACK