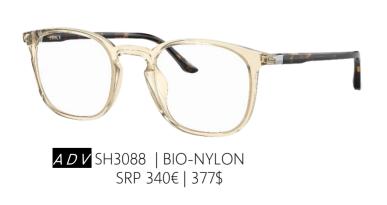

#### 1 BIO-NYLON STYLE

Continuing to promote bio-based materials in its collections, Starck Biotech Paris presents this latest bio-nylon\* front on an optical design with the famous patented Biolink hinge and ultrathin bio-acetate\*\* temples.

<sup>\*</sup>The front frame is made with bio-based Nylon; this material has a bio-based content of around 45% which represents the amount of raw material coming from renewable sources (castor oil) and replaces the fossil-based material.

\*\*These temples are made with bio-acetate. The material is obtained from the mix of cellulose acetate, a fiber that comes from cotton or wood pulp, and a bio-based plasticizer that comes from cereals, beet or sugar cane. This bioplasticizer replaces

<sup>\*\*</sup>These temples are made with bio-acetate. The material is obtained from the mix of cellulose acetate, a fiber that comes from cotton or wood pulp, and a bio-based plasticizer that comes from cereals, beet or sugar cane. This bioplasticizer repla fossil-based plasticizers and contributes to an increase in the total bio-content of the final product to at least 65% (calculated using the ASTM D-6866 international standard).

0001 - BLACK

0002 - BLUE

0003 - TRANSPARENT BEIGE + HAVANA

0004 - TRANSPARENT GREY

0005 - CRYSTAL