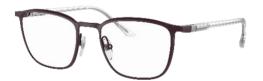

# N1 2023 | SPHERE: DESIGN

SH2077T | TITANIUM

SH2078T | TITANIUM SRP 310€ | 343\$

#### 2 TITANIUM STYLES

The award-winning Sphere hinge returns in this latest collection on two rimless styles that feature sophisticated titanium detailing on the upper part of the lenses.

#### OSH2077T

#### 0SH2078T

0001 - BLACK

0002 - RUTHENIUM

0001 - BLACK + RED

0002 - RUTHENIUM

0003 - RED

0004 - GREEN

0003 - BORDEAUX + BLACK

0004 - BLUE + BLACK