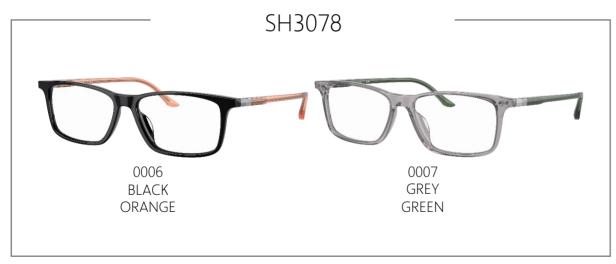

#### 3 BIO-ACETATE STYLES

Starck Biotech Paris combines contemporary style elements by using new shapes in bio-acetate\* with high-tech features, such as the Biolink hinge, on these three bold styles.

0002 - LIGHT GREEN

0003 - TRANSPARENT GREY

HAVANA

0001 - BLACK

0002 - TRANSPARENT GREY

0004 - BLUE

0005 - LIGHT BEIGE + HAVANA

0006 - ICE + BLACK