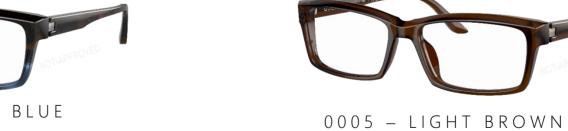

#### 2 METAL STYLES

Expanding on the Biolink metal offer, Starck Biotech Paris presents two new ultra-thin styles, both with bio-acetate temples\* and single-piece fronts that feature integrated screws for a seamless finish.

#### KEY HIGHLIGHTS

0001 - MATTE BLACK / SILVER

0002 - BLACK / LIGHT GOLD

0003 - BLACK/RED

0004 - MATTE GREEN

0005 - LIGHT BLUE / SILVER