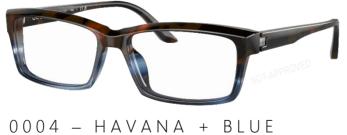

#### 2 METAL STYLES

Expanding on the Biolink metal offer, Starck Biotech Paris presents two new ultra-thin styles, both with bio-acetate temples\* and single-piece fronts that feature integrated screws for a seamless finish.

#### KEY HIGHLIGHTS

0001 - MATTE BLACK / SILVER

0002 - BLACK / LIGHT GOLD

0003 - BLACK/RED

0004 - MATTE GREEN

0005 - LIGHT BLUE / SILVER