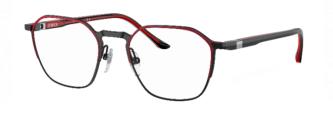

### N1 2023 | BIOLINK: CLASSIC

SH2076 | METAL SRP 380€ | 421\$

#### 2 METAL STYLES

Expanding on the Biolink metal offer, Starck Biotech Paris presents two new ultra-thin styles, both with bio-acetate temples\* and single-piece fronts that feature integrated screws for a seamless finish.

#### KEY HIGHLIGHTS

0001 - MATTE BLACK / SILVER

0002 - BLACK / LIGHT GOLD

0003 - BLACK/RED

0004 - MATTE GREEN

0005 - LIGHT BLUE / SILVER