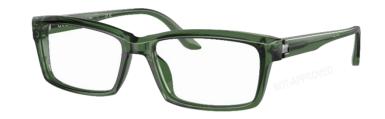

#### 3 BIO-ACETATE STYLES

Starck Biotech Paris combines contemporary style elements by using new shapes in bio-acetate\* with high-tech features, such as the Biolink hinge, on these three bold styles.

0002 - LIGHT GREEN

0003 - TRANSPARENT GREY

HAVANA

0001 - BLACK

0002 - TRANSPARENT GREY

0004 - BLUE

0005 - LIGHT BEIGE + HAVANA

0006 - ICE + BLACK