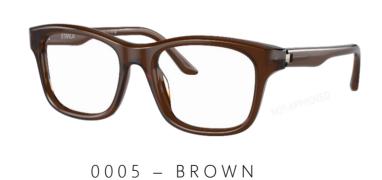

#### 3 BIO-ACETATE STYLES

Starck Biotech Paris combines contemporary style elements by using new shapes in bio-acetate\* with high-tech features, such as the Biolink hinge, on these three bold styles.

0002 - LIGHT GREEN

0003 - TRANSPARENT GREY

HAVANA

0001 - BLACK

0002 - TRANSPARENT GREY

0004 - BLUE

0005 - LIGHT BEIGE + HAVANA

0006 - ICE + BLACK