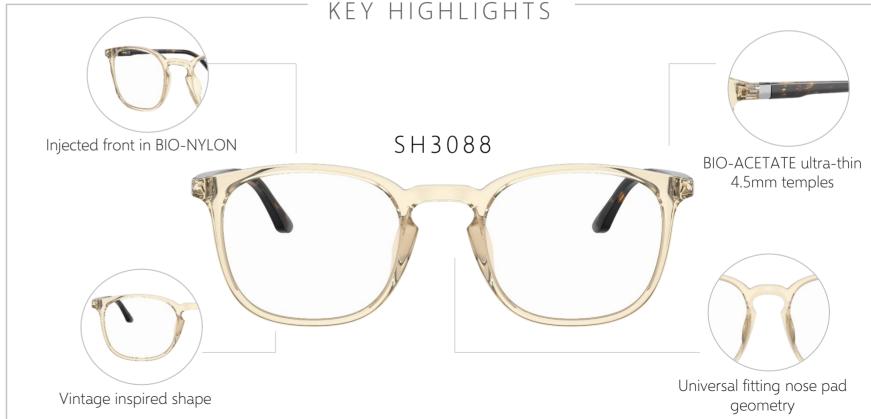

#### 1 BIO-NYLON STYLE

Continuing to promote bio-based materials in its collections, Starck Biotech Paris presents this latest bio-nylon\* front on an optical design with the famous patented Biolink hinge and ultrathin bio-acetate\*\* temples.

<sup>\*</sup>The front frame is made with bio-based Nylon; this material has a bio-based content of around 45% which represents the amount of raw material coming from renewable sources (castor oil) and replaces the fossil-based material.

\*\*These temples are made with bio-acetate. The material is obtained from the mix of cellulose acetate, a fiber that comes from cotton or wood pulp, and a bio-based plasticizer that comes from cereals, beet or sugar cane. This bioplasticizer replaces

<sup>\*\*</sup>These temples are made with bio-acetate. The material is obtained from the mix of cellulose acetate, a fiber that comes from cotton or wood pulp, and a bio-based plasticizer that comes from cereals, beet or sugar cane. This bioplasticizer repla fossil-based plasticizers and contributes to an increase in the total bio-content of the final product to at least 65% (calculated using the ASTM D-6866 international standard).