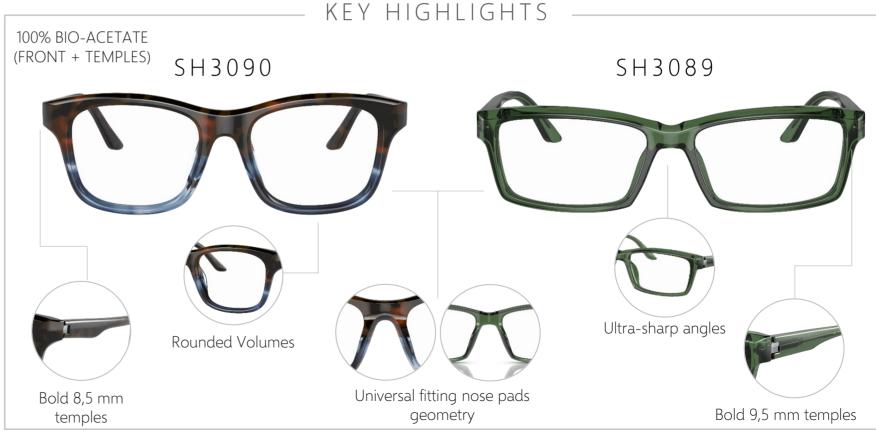

#### 3 BIO-ACETATE STYLES

Starck Biotech Paris combines contemporary style elements by using new shapes in bio-acetate\* with high-tech features, such as the Biolink hinge, on these three bold styles.

0002 - LIGHT GREEN