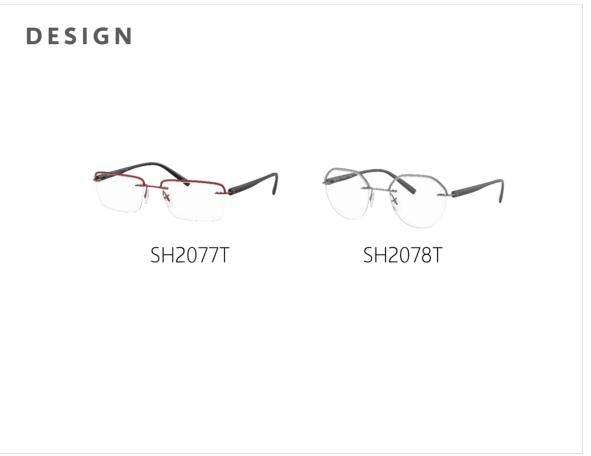

# N1 2023 | SPHERE: DESIGN

SH2077T | TITANIUM

SH2078T | TITANIUM SRP 310€ | 343\$

#### 2 TITANIUM STYLES

The award-winning Sphere hinge returns in this latest collection on two rimless styles that feature sophisticated titanium detailing on the upper part of the lenses.