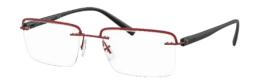

# N1 2023 | SPHERE: DESIGN

SH2077T | TITANIUM

SH2078T | TITANIUM SRP 310€ | 343\$

#### 2 TITANIUM STYLES

The award-winning Sphere hinge returns in this latest collection on two rimless styles that feature sophisticated titanium detailing on the upper part of the lenses.

#### OSH2077T

#### 0SH2078T

0001 - BLACK

0002 - RUTHENIUM

0001 - BLACK + RED

0002 - RUTHENIUM

0003 - RED

0004 - GREEN

0003 - BORDEAUX + BLACK

0004 - BLUE + BLACK