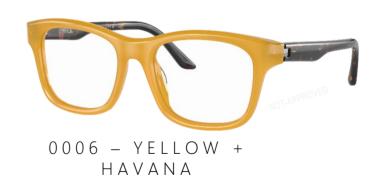

#### 3 BIO-ACETATE STYLES

Starck Biotech Paris combines contemporary style elements by using new shapes in bio-acetate\* with high-tech features, such as the Biolink hinge, on these three bold styles.

0002 - LIGHT GREEN

0003 - TRANSPARENT GREY

HAVANA

0001 - BLACK

0002 - TRANSPARENT GREY

0004 - BLUE

0005 - LIGHT BEIGE + HAVANA

0006 - ICE + BLACK