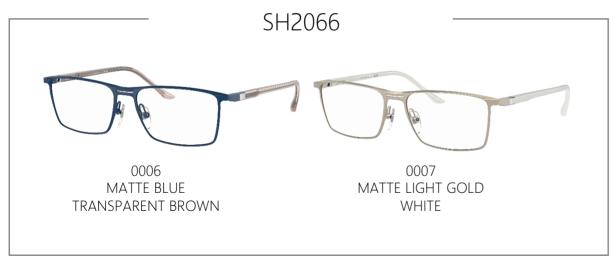

styles, both with bio-acetate temples\* and single-piece fronts that feature integrated screws for a seamless finish.

#### KEY HIGHLIGHTS





0001 - MATTE BLACK / SILVER



0002 - BLACK / LIGHT GOLD



0003 - BLACK/RED



0004 - MATTE GREEN



0005 - LIGHT BLUE / SILVER







# N1 2023 | SPHERE: DESIGN











SH2077T | TITANIUM











SH2078T | TITANIUM SRP 310€ | 343\$

#### 2 TITANIUM STYLES

The award-winning Sphere hinge returns in this latest collection on two rimless styles that feature sophisticated titanium detailing on the upper part of the lenses.



#### OSH2077T

#### 0SH2078T



0001 - BLACK



0002 - RUTHENIUM



0001 - BLACK + RED



0002 - RUTHENIUM



0003 - RED



0004 - GREEN



0003 - BORDEAUX + BLACK



0004 - BLUE + BLACK

# N1 2023 | COLOR ADDITIONS











# N1 2023 | COLOR ADDITIONS











# N1 2023 | PRICE POSITIONING



# 2023 ADVERTISING CAMPAIGN

### COMMUNICATION | 2023 STORYTELLING CALENDAR OVERVIEW

OBJECTIVE: BOOST AWARENESS CROSS-CHANNEL VIA NEW STRONG ADV CAMPAIGN

- GLOBAL ADV CAMPAIGN AD HOC FOR EYEWEAR SEGMENT throughout the year
- NEW STRONG COMMUNICATION APPROACH to boost awareness
- TARGET PEAK MOMENT TO BOOST VISIBILITY (DW VISIBILITY + SOCIAL & ONLINE)



### COMMUNICATION | 2023 BRAND CAMPAIGN OVERVIEW

**FPO** 

MEN'S GLOBAL CAMPAIGN FOCUSED ON BIOLINK.



100% Universal fitting man styles BIOLINK hinge



BIO-ACETATE SH3090 | 0003



METAL SH2079 | 0004



BIO-NYLON SH3088 | 0003

#### ADV CONCEPT

A series of beautiful and dynamic assets that showcase the idea of movement and flexibility, and highlight the pr