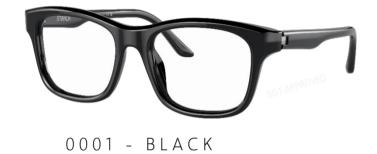

# N1 2023 | BIOLINK: CLASSIC

SH3091 | BIO-ACETATE SRP 340€ | 377\$

#### 3 BIO-ACETATE STYLES

Starck Biotech Paris combines contemporary style elements by using new shapes in bio-acetate\* with high-tech features, such as the Biolink hinge, on these three bold styles.

0002 - LIGHT GREEN

0003 - TRANSPARENT GREY

HAVANA

0001 - BLACK

0002 - TRANSPARENT GREY

0004 - BLUE

0005 - LIGHT BEIGE + HAVANA

0006 - ICE + BLACK