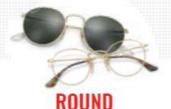

### **HEART OF A POET**

Worn by hippies at legendary music festivals in the '60s, round glasses took on the spirit of free thinkers and poets. Round evoked the nonconformist attitudes of the era. As a resurgence of '20s fashion merged with the futuristic trend of the '60s, round glasses took their place as part of psychedelic style.