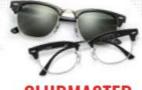

# CLUBMASTER

### JOIN THE CLUB

Those sharp angles are all '50s, but with curved lenses and sleek black and gold hardware, the Clubmaster became an iconic part of the '80s club style. With pop and rock bands embracing dandy style, everyone who was anyone embraced the refined, retro frames. A crash of two eras. A timeless design. They became the master of the club.