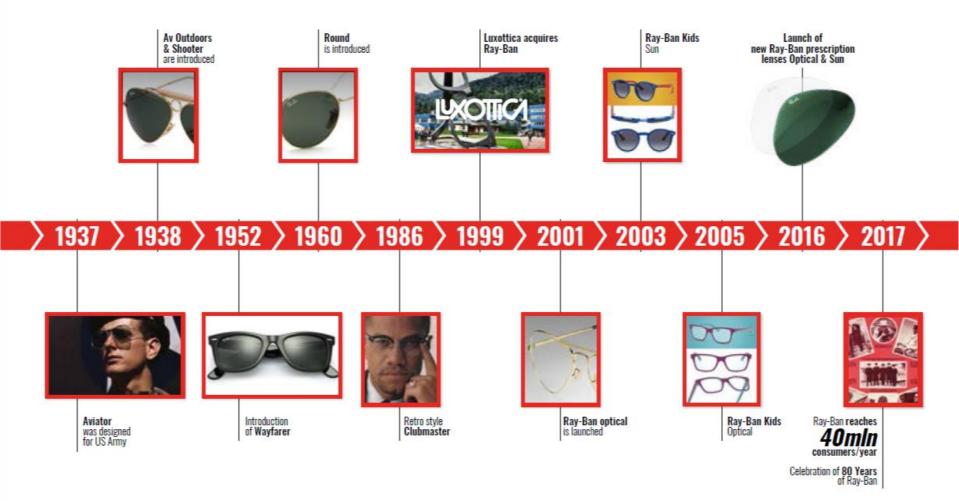

### THE ONE THAT STARTED IT ALL

In the 1930s, Aviators were first introduced into the military. Strong. Bold. Brave. Later made standard-issue, the frames took on the characteristics of the heroes associated with them. In 1937, Anti-Glare Sunglasses – as they were called – were released to the public and soon renamed. Ray-Ban became the first sunglasses brand in history.

### AN INSTANT ICON

With new materials and technology emerging in the 1950s, the door was opened to a universe of new styles – and in entered the Wayfarer. Worn by the most iconic musicians over the decades, the Wayfarer is synonymous with the world of music.

### JOIN THE CLUB

Those sharp angles are all '50s, but with curved lenses and sleek black and gold hardware, the Clubmaster became an iconic part of the '80s club style. With pop and rock bands embracing dandy style, everyone who was anyone embraced the refined, retro frames. A crash of two eras. A timeless design. They became the master of the club.

### **HEART OF A POET**

Worn by hippies at legendary music festivals in the '60s, round glasses took on the spirit of free thinkers and poets. Round evoked the nonconformist attitudes of the era. As a resurgence of '20s fashion merged with the futuristic trend of the '60s, round glasses took their place as part of psychedelic style.