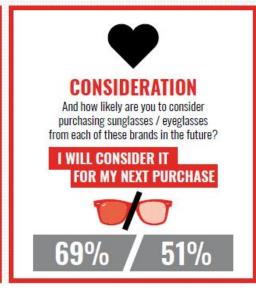

# N°1 EYEWEAR BRAND in the World

BASED ON AN ONLINE SURVEY CONDUCTED IN 9 MARKETS, WHERE RESPONDENTS AGED 18-45, WITH 75% OF THE SAMPLE AGED 18-34

90%

"RAY-BAN IS THE FIRST SUNGLASSES/EYEGLASSES BRAND I THINK OF ... "

SOURCE: Ray-Ban Brand Tracker 2018 - Basis Research