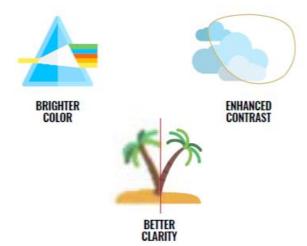

### BENEFITS OF CHROMANCE LENSES

The Chromance lens calibrates the light to make the color spectrum brighter and clearer. It maximizes contrasts and enhances details during vision.

### BENEFITS OF POLARIZED LENSES

Ray-Ban Polarized lenses, the result of more than 70 years of innovation and research, block more than 99% of the reflected lights.

GLARES

INCREASE VISUAL CLARITY

SHARPEN CONTRASTS