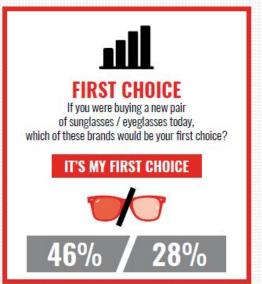

# N°1 EYEWEAR BRAND in the World

BASED ON AN ONLINE SURVEY CONDUCTED IN 9 MARKETS, WHERE RESPONDENTS AGED 18-45, WITH 75% OF THE SAMPLE AGED 18-34

90%

"RAY-BAN IS THE FIRST SUNGLASSES/EYEGLASSES BRAND I THINK OF ... "

SOURCE: Ray-Ban Brand Tracker 2018 - Basis Research