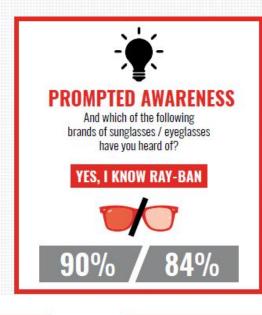

# N°1 EYEWEAR BRAND in the World

BASED ON AN ONLINE SURVEY CONDUCTED IN 9 MARKETS, WHERE RESPONDENTS AGED 18-45, WITH 75% OF THE SAMPLE AGED 18-34

90%

"RAY-BAN IS THE FIRST SUNGLASSES/EYEGLASSES BRAND I THINK OF ... "

SOURCE: Ray-Ban Brand Tracker 2018 - Basis Research