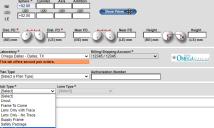

#### VISIONWEB.COM ORDERS

| STEP 1:                               |  |
|---------------------------------------|--|
| • ENTER PATIENT RX                    |  |
| • SELECT RAY-BAN AUTHORIZED LAB AND   |  |
| YOUR ACCOUNT NUMBER                   |  |
| • SELECT FRAME PACKAGES FROM JOB TYPE |  |
| Sobere * Cylinder Axis Addition       |  |

## Type elect a Plan Type] Type \* ames Package

STEP 2: