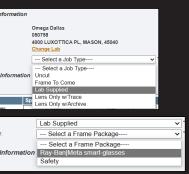

#### STEP 1: SELECT A RAY-BAN AUTHORIZED ESSILOR (ELOA) LAB.

ame Package

STEP 2:

Account: Ship To:

Job Typ

#### SELECT "LAB SUPPLIED" JOB TYPE & "RAY-BAN META SMART-GLASSES " FRAME PACKAGE.