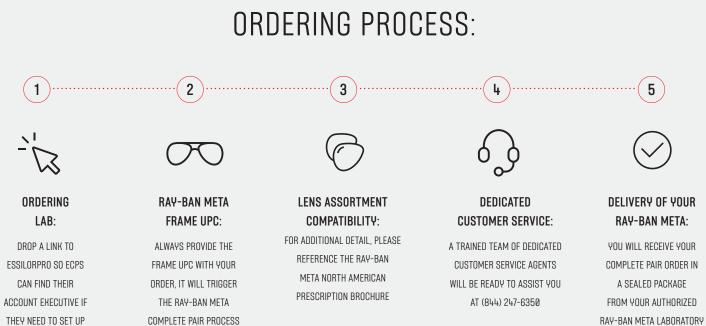

## FREQUENTLY ASKED QUESTIONS

### WILL RAY-BAN META BE AVAILABLE THROUGH ALL LABS?

#### TO ORDER RAY-BAN META, YOU MUST ORDER FROM AN AUTHORIZED RAY-BAN META LABORATORY. PLEASE SEE BELOW LIST OF AUTHORIZED LABORATORIES.

21ST CENTURY OPTICS, INC. ADVANCE OPTICAL BALESTER OPTICAL COMPANY BARTLEY OPTICAL BELL OPTICAL - COLUMBUS BELL OPTICAL LABORATORY, INC. CENTRAL ONE OPTICAL CLASSIC OPTICAL CSC-OCULAR LAB CUSTOM EYES ROCK ISLAND D B L LABS INC DUFFENS OPTICAL COMPANY - HOUSTON DUFFENS OPTICAL COMPANY - DENVER DUFFENS/LANGLEY DUNLAW OPTICAL

#### CAN I ORDER RAY-BAN META AS FRAME TO COME?

NO. ALL JOBS MUST BE ORDERED AS COMPLETE PAIRS. OR EDGED LENS ONLY AT THIS TIME. WE DO NOT RECOMMEND UNCUT AS RAY-BAN META USE A PROPRIETARY EDGING PROCESS FOR BETTER OUALITY AND COSMFTIC

#### HOW WILL I ORDER PRIVATE PAY THROUGH VISIONWEB.COM?

YOU WILL SELECT A RAY-BAN AUTHORIZED LAB AND SELECT "FRAME PACKAGES" AS THE JOB TYPE IN THE DROP DOWN MENU.

#### HOW WILL I ORDER THROUGH EYEMED?

YOU ARE GOING TO OPEN THE MEMBER RECORD. SELECT AN AUTHORIZED RAY-BAN LAB. AND CHOOSE FRAME AND LENS FROM THE PICK LIST. ENTER THE LENS RX AS USUAL AND ENSURE YOU SELECT THE DESIRED RAY-BAN META FRAME IN THE FRAME SECTION.

#### WHAT HAPPENS IF I ORDER AN INELIGIBLE LENS OR OUTSIDE THE RX RANGE

DEDICATED RAY-BAN META CUSTOMER SUPPORT AGENTS WILL CONTACT YOU DIRECTLY TO HELP YOU CORRECTLY SUBMIT YOUR JOB IF YOUR LAB IS UNABLE TO PROCESS.

### HOW DO I CONFIRM THE AUTHENTICITY OF MY RAY-BAN META ORDER?

TO ENSURE VALIDITY OF YOUR PRODUCT WARRANTY, PLEASE ENSURE THAT YOUR RAY-BAN META ORDER ARRIVES IN A SEALED PACKAGE. IF NOT. PLEASE CONTACT RAY-BAN META CUSTOMER SERVICE AT 1 844-247-6350 TO RECEIVE YOUR REPLACEMENT PRODUCT. AT THIS TIME, RAY-BAY LENS SIGNATURE WILL NOT BE PRESENT ON YOUR ORDER. AS LONG AS YOUR ORDER ARRIVES IN A SEALED PACKAGE, YOU ARE RECEIVING AN AUTHENTIC PRODUCT.