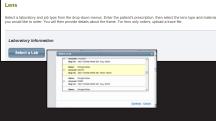

#### STEP 1: SELECT A RAY-BAN AUTHORIZED ESSILOR (ELOA) LAB.

ame Package

STEP 2:

Account: Ship To:

Job Typ

#### SELECT "LAB SUPPLIED" JOB TYPE & "RAY-BAN META SMART-GLASSES " FRAME PACKAGE.