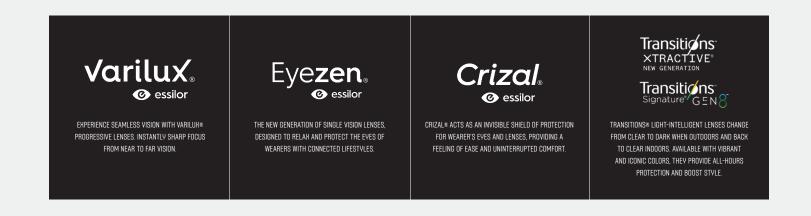

#### STEP 3: SELECT THE LENS AND DESIRED RAY-BAN META FRAME

| Job Type * Lens Type<br>Frames Package 	 [Select]                                                                                                                | *      | Package *<br>V Ray-Ban Meta smart-glass                                                                                                                         | es 🗸          |
|------------------------------------------------------------------------------------------------------------------------------------------------------------------|--------|-----------------------------------------------------------------------------------------------------------------------------------------------------------------|---------------|
| Lens Design *<br>Essilor Eyezen Start (Enter Height)<br>Essilor Eyezen+ 1 (Enter Height)<br>Essilor Eyezen+ 2 (Enter Height)<br>Essilor Eyezen+ 3 (Enter Height) | *<br>• | Lens Material *<br>Plastic 1.67<br>Plastic 1.67 Transitions 8 Brow<br>Plastic 1.67 Transitions 8 Gray<br>Plastic 1.67 Trans 8 Graphite C<br>Polycarbonate Clear |               |
| Available Treatments (Click Once To Add)<br>Crizal Easy Pro<br>Crizal Sapphire HR<br>Crizal Rock<br>Sharpview +<br>TD2                                           | *<br>• | Selected Treatments (Click Once                                                                                                                                 | To Remove)    |
| Model *<br>RW4006 VIAYFARER<br>RW4008 WAYFARER Large<br>RW4009 HEADLINER                                                                                         | Size * | Color *                                                                                                                                                         | Temple Type * |