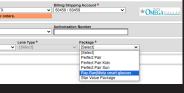

#### VISIONWEB.COM ORDERS

| STEP 1:                               |  |
|---------------------------------------|--|
| • ENTER PATIENT RX                    |  |
| • SELECT RAY-BAN AUTHORIZED LAB AND   |  |
| YOUR ACCOUNT NUMBER                   |  |
| • SELECT FRAME PACKAGES FROM JOB TYPE |  |
| Sobere * Cylinder Axis Addition       |  |

## Type elect a Plan Type] Type \* ames Package

STEP 2: