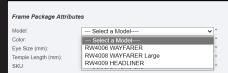

#### STEP 3: SELECT THE LENS AND DESIRED RAY-BAN META FRAME

| Job Type * Lens Type<br>Frames Package 	 [Select]                                                                                                                | *      | Package *<br>V Ray-Ban Meta smart-glass                                                                                                                         | es 🗸          |
|------------------------------------------------------------------------------------------------------------------------------------------------------------------|--------|-----------------------------------------------------------------------------------------------------------------------------------------------------------------|---------------|
| Lens Design *<br>Essilor Eyezen Start (Enter Height)<br>Essilor Eyezen+ 1 (Enter Height)<br>Essilor Eyezen+ 2 (Enter Height)<br>Essilor Eyezen+ 3 (Enter Height) | *<br>• | Lens Material *<br>Plastic 1.67<br>Plastic 1.67 Transitions 8 Brow<br>Plastic 1.67 Transitions 8 Gray<br>Plastic 1.67 Trans 8 Graphite C<br>Polycarbonate Clear |               |
| Available Treatments (Click Once To Add)<br>Crizal Easy Pro<br>Crizal Sapphire HR<br>Crizal Rock<br>Sharpview +<br>TD2                                           | *<br>• | Selected Treatments (Click Once                                                                                                                                 | To Remove)    |
| Model *<br>RW4006 VIAYFARER<br>RW4008 WAYFARER Large<br>RW4009 HEADLINER                                                                                         | Size * | Color *                                                                                                                                                         | Temple Type * |