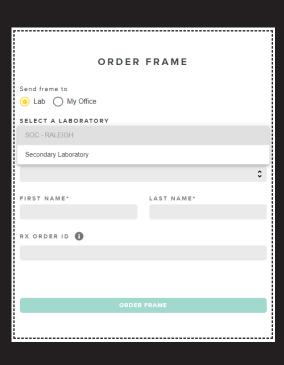

### FRAME DREAM MEMBERS USING ANY OTHER LAB

IF YOU ARE NOT USING OMEGA — DALLAS AS YOUR FRAME DREAM LAB, REACH OUT TO YOUR FRAME DREAM FIELD CONSULTANT TO HAVE OMEGA — DALLAS
ASSIGNED TO YOU AS A SECONDARY LAB. IF YOU DO NOT HAVE AN OMEGA — DALLAS ACCOUNT, WE WILL CREATE ONE FOR YOU.

ONCE YOU ARE ADVISED BY YOUR FRAME DREAM FIELD CONSULTANT THAT OMEGA — DALLAS IS ACTIVATED FOR USE:

- ORDER YOUR RX TO OMEGA — DALLAS WITH YOUR USUAL RX ORDERING PROCESS

- MAKE SURE YOU SELECT OMEGA — DALLAS AS YOUR SECONDARY LAB WHEN ORDERING YOUR RAY BAN META FRAME FOR YOUR COMPLETE JOB IN THE FRAME DREAM / FOCUS ON FRAMES PORTAL

| ORDER                                                                 | RFRAME     |    |
|-----------------------------------------------------------------------|------------|----|
| Send frame to  Lab My Office                                          |            |    |
| SELECT A LABORATORY                                                   |            |    |
| Secondary Laboratory                                                  |            | \$ |
| Select a Secondary Laboratory  OMEGA - DALLAS  SELECT A PROVIDER TYPE |            |    |
|                                                                       |            | •  |
| EYEMED                                                                |            | Ü  |
| FIRST NAME*                                                           | LAST NAME* |    |
| Luke                                                                  | Skywalker  |    |
| RX ORDER ID                                                           |            |    |
| sp234532                                                              |            |    |
|                                                                       |            |    |
| ORDER FRAME                                                           |            |    |
|                                                                       |            |    |