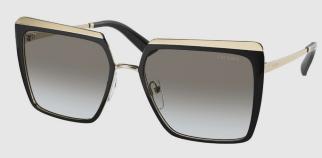

#### PRADA ARROW / HERITAGE

Four classic shapes explore Prada conceptual design through refined metal detailing and thin profiles.