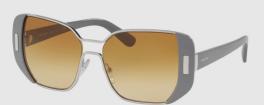

#### **SCULTOREO**

Bold acetate styles feturing distinctive multifaceted construction directly from the catwalk and volumetric temples, recreating a game of triangular shapes.

#### PR 17WS