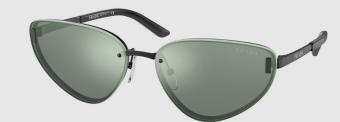

#### **BOLD ACETATE / CONCEPTUAL**

Classic shapes come up to date with a refined new geometric temple with lettering logo.

#### **PR 18WS**