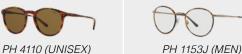

#### PRODUCT DETAILS

RL 7055 (MAN)

Western chiseling

| 0    | 0    | .)  | $\neg$ |
|------|------|-----|--------|
| RL 8 | 3172 | (WO | MAN)   |

HISTORY

0

Superlative acetates & Crystal lenses

Handmade hinge

RL 6127P (MAN)

RL 8146P (UNISEX)

RL Stirrup

RL Hinge

RL 6169 (WOMAN)

RL 6177 (WOMAN)

**RALPH LAUREN** 

RL 8162P (MAN)