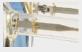

#### PRODUCT DETAILS

RL 7055 (MAN)

Western chiseling

| 0    | 0    | .)  | $\neg$ |
|------|------|-----|--------|
| RL 8 | 3172 | (WO | MAN)   |

HISTORY

0

Superlative acetates & Crystal lenses

Handmade hinge