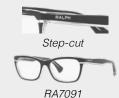

#### PRODUCT DETAILS

RALPH Plaque

logo

| C |       |   |
|---|-------|---|
|   | RA709 | 4 |